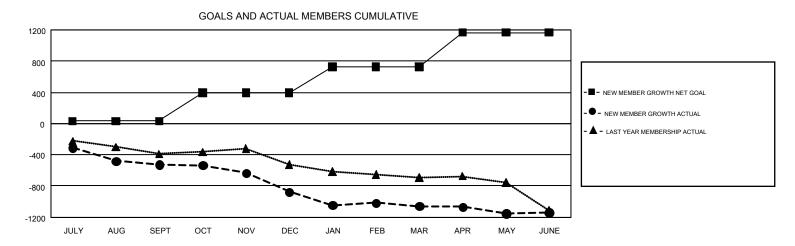

## GMT MONTHLY MEMBERSHIP PROGRESS REPORT

Results as of: 6/30/2017

REPORT DOES NOT INCLUDE CLUBS IN UNDISTRICTED AREAS.

GMT Constitutional Area 1, Group B

**OPEN** 

| Clubs                 |               |           |               | Members               |                                                                |                                                              |                                                    |  |
|-----------------------|---------------|-----------|---------------|-----------------------|----------------------------------------------------------------|--------------------------------------------------------------|----------------------------------------------------|--|
| RESULTS FOR 2016-2017 |               |           |               | RESULTS FOR 2016-2017 |                                                                |                                                              |                                                    |  |
| QUARTER               | NEW CLUB GOAL | NEW CLUBS | DROPPED CLUBS | QUARTER               | NEW MEMBER GROWTH<br>NET GOAL (not reinstated<br>or transfers) | NEW MEMBER<br>GROWTH ACTUAL (not<br>reinstated or transfers) | DROPPED<br>MEMBERS ACTUAL<br>(including transfers) |  |
| JULY/AUG/SEPT         | 5             | 2         | 6             | JULY/AUG/SEPT         | 33                                                             | 674                                                          | 1,201                                              |  |
| OCT/NOV/DEC           | 10            | 3         | 8             | OCT/NOV/DEC           | 360                                                            | 823                                                          | 1,172                                              |  |
| JAN/FEB/MAR           | 11            | 2         | 8             | JAN/FEB/MAR           | 337                                                            | 931                                                          | 1,113                                              |  |
| APR/MAY/JUNE          | 18            | 9         | 18            | APR/MAY/JUNE          | 437                                                            | 1,363                                                        | 1,444                                              |  |