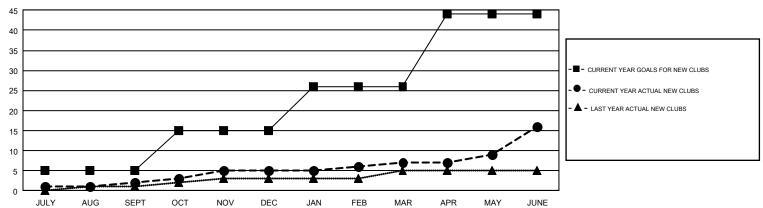

## GMT MONTHLY MEMBERSHIP PROGRESS REPORT

Results as of: 6/30/2017

REPORT DOES NOT INCLUDE CLUBS IN UNDISTRICTED AREAS.

GMT Constitutional Area 1, Group B

**OPEN** 

| Clubs                 |               |           |               | Members               |                                                                |                                                              |                                                    |  |
|-----------------------|---------------|-----------|---------------|-----------------------|----------------------------------------------------------------|--------------------------------------------------------------|----------------------------------------------------|--|
| RESULTS FOR 2016-2017 |               |           |               | RESULTS FOR 2016-2017 |                                                                |                                                              |                                                    |  |
| QUARTER               | NEW CLUB GOAL | NEW CLUBS | DROPPED CLUBS | QUARTER               | NEW MEMBER GROWTH<br>NET GOAL (not reinstated<br>or transfers) | NEW MEMBER<br>GROWTH ACTUAL (not<br>reinstated or transfers) | DROPPED<br>MEMBERS ACTUAL<br>(including transfers) |  |
| JULY/AUG/SEPT         | 5             | 2         | 6             | JULY/AUG/SEPT         | 33                                                             | 674                                                          | 1,201                                              |  |
| OCT/NOV/DEC           | 10            | 3         | 8             | OCT/NOV/DEC           | 360                                                            | 823                                                          | 1,172                                              |  |
| JAN/FEB/MAR           | 11            | 2         | 8             | JAN/FEB/MAR           | 337                                                            | 931                                                          | 1,113                                              |  |
| APR/MAY/JUNE          | 18            | 9         | 18            | APR/MAY/JUNE          | 437                                                            | 1,363                                                        | 1,444                                              |  |